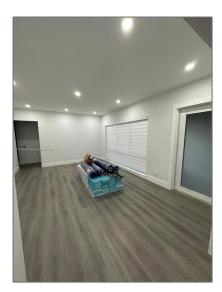

# **Residential Lease For Rent**

1,125 Sqft - 45 W 60th St # 0, Hialeah, Florida 33012

## Basic **Details**

| Property Type:  | <b>Residential Lease</b> |  |
|-----------------|--------------------------|--|
| Listing Type:   | For Rent                 |  |
| Listing ID:     | A11658816                |  |
| Price:          | \$3,100                  |  |
| Bedrooms:       | 3                        |  |
| Bathrooms:      | 2                        |  |
| Square Footage: | 1,125 Sqft               |  |
| Year Built:     | 1952                     |  |
| Lot Area:       | 7,000 Sqft               |  |