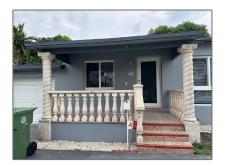

# **Residential Lease For Rent**

1,125 Sqft - 45 W 60th St # 0, Hialeah, Florida 33012

## Basic **Details**

| Property Type:  | <b>Residential Lease</b> |  |
|-----------------|--------------------------|--|
| Listing Type:   | For Rent                 |  |
| Listing ID:     | A11658816                |  |
| Price:          | \$3,100                  |  |
| Bedrooms:       | 3                        |  |
| Bathrooms:      | 2                        |  |
| Square Footage: | 1,125 Sqft               |  |
| Year Built:     | 1952                     |  |
| Lot Area:       | 7,000 Sqft               |  |