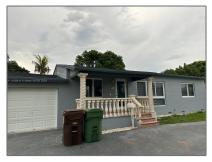

# **Residential Lease For Rent**

1,125 Sqft - 45 W 60th St # 0, Hialeah, Florida 33012

## Basic **Details**

| Property Type:  | <b>Residential Lease</b> |  |
|-----------------|--------------------------|--|
| Listing Type:   | For Rent                 |  |
| Listing ID:     | A11658816                |  |
| Price:          | \$3,100                  |  |
| Bedrooms:       | 3                        |  |
| Bathrooms:      | 2                        |  |
| Square Footage: | 1,125 Sqft               |  |
| Year Built:     | 1952                     |  |
| Lot Area:       | 7,000 Sqft               |  |