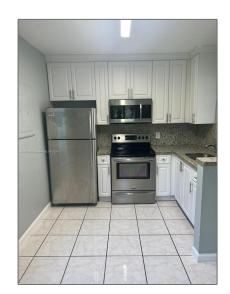

#### Basic Details

| Property Type:  | <b>Residential Lease</b> |  |
|-----------------|--------------------------|--|
| Listing Type:   | For Rent                 |  |
| Listing ID:     | A11655002                |  |
| Price:          | \$2,499                  |  |
| Bedrooms:       | 2                        |  |
| Bathrooms:      | 1                        |  |
| Square Footage: | 1,560 Sqft               |  |
| Year Built:     | 1947                     |  |

#### Features

| $\sqrt{}$ | Cooling System: | Central Air    |
|-----------|-----------------|----------------|
| $\sqrt{}$ | Fence:          | Fenced         |
| $\sqrt{}$ | View:           | Other          |
| $\sqrt{}$ | Pet Allowed:    | Maximum 20 Lbs |
| $\sqrt{}$ | Patio:          | Patio          |
| $\sqrt{}$ | Furnished:      | Unfurnished    |