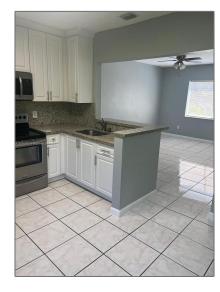

#### Basic Details

| Property Type:  | <b>Residential Lease</b> |  |
|-----------------|--------------------------|--|
| Listing Type:   | For Rent                 |  |
| Listing ID:     | A11655002                |  |
| Price:          | \$2,499                  |  |
| Bedrooms:       | 2                        |  |
| Bathrooms:      | 1                        |  |
| Square Footage: | 1,560 Sqft               |  |
| Year Built:     | 1947                     |  |

#### Features

| $\sqrt{}$ | Cooling System: | Central Air    |
|-----------|-----------------|----------------|
| $\sqrt{}$ | Fence:          | Fenced         |
| $\sqrt{}$ | View:           | Other          |
| $\sqrt{}$ | Pet Allowed:    | Maximum 20 Lbs |
| $\sqrt{}$ | Patio:          | Patio          |
| $\sqrt{}$ | Furnished:      | Unfurnished    |