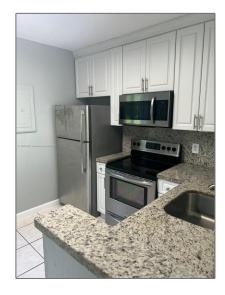

#### Basic Details

| Property Type:  | <b>Residential Lease</b> |  |
|-----------------|--------------------------|--|
| Listing Type:   | For Rent                 |  |
| Listing ID:     | A11655002                |  |
| Price:          | \$2,499                  |  |
| Bedrooms:       | 2                        |  |
| Bathrooms:      | 1                        |  |
| Square Footage: | 1,560 Sqft               |  |
| Year Built:     | 1947                     |  |

#### Features

| $\sqrt{}$ | Cooling System: | Central Air    |
|-----------|-----------------|----------------|
| $\sqrt{}$ | Fence:          | Fenced         |
| $\sqrt{}$ | View:           | Other          |
| $\sqrt{}$ | Pet Allowed:    | Maximum 20 Lbs |
| $\sqrt{}$ | Patio:          | Patio          |
| $\sqrt{}$ | Furnished:      | Unfurnished    |