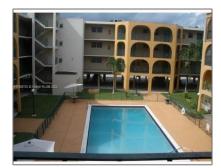

# **Residential For Sale**

819 Sqft - 6215 W 20th Ave # 414, Hialeah, Florida 33012

#### Basic **Details**

| Property Type:  | Residential |  |
|-----------------|-------------|--|
| Listing Type:   | For Sale    |  |
| Listing ID:     | A11655753   |  |
| Price:          | \$275,000   |  |
| Bedrooms:       | 2           |  |
| Bathrooms:      | 2           |  |
| Square Footage: | 819 Sqft    |  |
| Year Built:     | 1973        |  |

### Address Map

| Country: | US                       |
|----------|--------------------------|
| State:   | FL                       |
| County:  | Miami-Dade County        |
| City:    | Hialeah                  |
| Zipcode: | 33012                    |
| Street:  | 6215 W 20th Ave #<br>414 |

| Building Name: | ANDES CONDO     |  |
|----------------|-----------------|--|
| Floor Number:  | 0               |  |
| Longitude:     | W81° 40' 38.7'' |  |
| Latitude:      | N25° 52' 46.5'' |  |