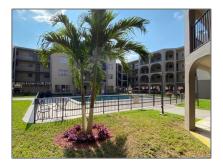

# **Residential For Sale**

819 Sqft - 6215 W 20th Ave # 414, Hialeah, Florida 33012

#### Basic **Details**

| Property Type:  | Residential |  |
|-----------------|-------------|--|
| Listing Type:   | For Sale    |  |
| Listing ID:     | A11655753   |  |
| Price:          | \$275,000   |  |
| Bedrooms:       | 2           |  |
| Bathrooms:      | 2           |  |
| Square Footage: | 819 Sqft    |  |
| Year Built:     | 1973        |  |

### Address Map

| Country: | US                       |
|----------|--------------------------|
| State:   | FL                       |
| County:  | Miami-Dade County        |
| City:    | Hialeah                  |
| Zipcode: | 33012                    |
| Street:  | 6215 W 20th Ave #<br>414 |

| Building Name: | ANDES CONDO     |  |
|----------------|-----------------|--|
| Floor Number:  | 0               |  |
| Longitude:     | W81° 40' 38.7'' |  |
| Latitude:      | N25° 52' 46.5'' |  |