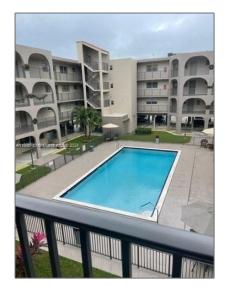

# **Residential For Sale**

819 Sqft - 6215 W 20th Ave # 414, Hialeah, Florida 33012

#### Basic **Details**

| Property Type:  | Residential |  |
|-----------------|-------------|--|
| Listing Type:   | For Sale    |  |
| Listing ID:     | A11655753   |  |
| Price:          | \$275,000   |  |
| Bedrooms:       | 2           |  |
| Bathrooms:      | 2           |  |
| Square Footage: | 819 Sqft    |  |
| Year Built:     | 1973        |  |

### Address Map

| Country: | US                       |
|----------|--------------------------|
| State:   | FL                       |
| County:  | Miami-Dade County        |
| City:    | Hialeah                  |
| Zipcode: | 33012                    |
| Street:  | 6215 W 20th Ave #<br>414 |

| Building Name: | ANDES CONDO     |  |
|----------------|-----------------|--|
| Floor Number:  | 0               |  |
| Longitude:     | W81° 40' 38.7'' |  |
| Latitude:      | N25° 52' 46.5'' |  |