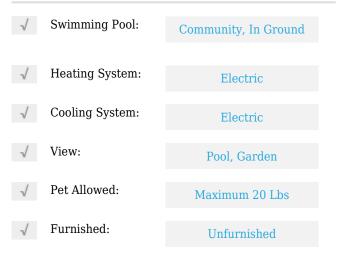

# **Residential Lease For Rent**

648 Sqft - 7737 SW 88th St **#** C203, Miami, Florida 33156





#### **Basic Details**

| Property Type:  | <b>Residential Lease</b> |  |
|-----------------|--------------------------|--|
| Listing Type:   | For Rent                 |  |
| Listing ID:     | A11653749                |  |
| Price:          | \$1,800                  |  |
| Bedrooms:       | 1                        |  |
| Bathrooms:      | 1                        |  |
| Square Footage: | 648 Sqft                 |  |
| Year Built:     | 1965                     |  |

#### Features



### Address Map

| Country:       | US                           |  |
|----------------|------------------------------|--|
| State:         | FL                           |  |
| County:        | Miami-Dade County            |  |
| City:          | Miami                        |  |
| Zipcode:       | 33156                        |  |
| Street:        | 7737 SW 88th St #<br>C203    |  |
| Building Name: | PARADISE AT<br>DADELAND COND |  |
| Floor Number:  | 0                            |  |
| Longitude:     | W81° 40' 55.7''              |  |

Latitude:

## Agent Info



Daniel Lombardi ☎ (305) 695-1600 ☎ (786) 525-6127 ᢂ daniel@lomardiproperties.com