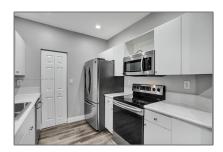

### Basic Details

| Property Type:  | Residential |  |
|-----------------|-------------|--|
| Listing Type:   | For Sale    |  |
| Listing ID:     | A11654728   |  |
| Price:          | \$350,000   |  |
| Bedrooms:       | 3           |  |
| Rooms:          | 6           |  |
| Bathrooms:      | 3           |  |
| Square Footage: | 1,428 Sqft  |  |
| Year Built:     | 2003        |  |