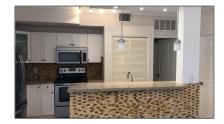

# Residential Lease For Rent

1,077 Sqft - 18350 NW 68th Ave # H, Hialeah, Florida 33015

### Basic Details

| Property Type:  | <b>Residential Lease</b> |  |
|-----------------|--------------------------|--|
| Listing Type:   | For Rent                 |  |
| Listing ID:     | A11654310                |  |
| Price:          | \$2,400                  |  |
| Bedrooms:       | 2                        |  |
| Bathrooms:      | 2                        |  |
| Square Footage: | 1,077 Sqft               |  |
| Year Built:     | 1989                     |  |