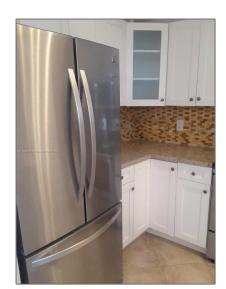

# Residential Lease For Rent

1,077 Sqft - 18350 NW 68th Ave # H, Hialeah, Florida 33015

### Basic Details

| Property Type:  | <b>Residential Lease</b> |  |
|-----------------|--------------------------|--|
| Listing Type:   | For Rent                 |  |
| Listing ID:     | A11654310                |  |
| Price:          | \$2,400                  |  |
| Bedrooms:       | 2                        |  |
| Bathrooms:      | 2                        |  |
| Square Footage: | 1,077 Sqft               |  |
| Year Built:     | 1989                     |  |