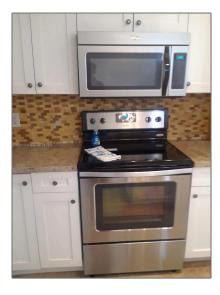

# Residential Lease For Rent

1,077 Sqft - 18350 NW 68th Ave # H, Hialeah, Florida 33015

### Basic Details

| Property Type:  | <b>Residential Lease</b> |  |
|-----------------|--------------------------|--|
| Listing Type:   | For Rent                 |  |
| Listing ID:     | A11654310                |  |
| Price:          | \$2,400                  |  |
| Bedrooms:       | 2                        |  |
| Bathrooms:      | 2                        |  |
| Square Footage: | 1,077 Sqft               |  |
| Year Built:     | 1989                     |  |