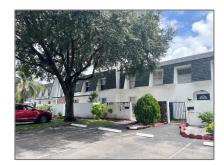

# Residential For Sale

1,440 Sqft - 3928 SW 67th Ter # 118, Davie, Florida 33314

### Basic Details

| Property Type:  | Residential |  |
|-----------------|-------------|--|
| Listing Type:   | For Sale    |  |
| Listing ID:     | A11652520   |  |
| Price:          | \$335,000   |  |
| Bedrooms:       | 3           |  |
| Bathrooms:      | 2           |  |
| Half Bathrooms: | 1           |  |
| Square Footage: | 1,440 Sqft  |  |
| Year Built:     | 1973        |  |