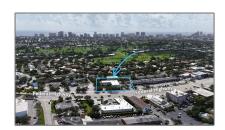

# Commercial Sale For Sale

- 4390 N Federal Hwy # 203, Fort Lauderdale, Florida 33308

## Address Map

| Country:       | US                          |  |
|----------------|-----------------------------|--|
| State:         | FL                          |  |
| County:        | <b>Broward County</b>       |  |
| City:          | Fort Lauderdale             |  |
| Zipcode:       | 33308                       |  |
| Street:        | 4390 N Federal<br>Hwy # 203 |  |
| Building Name: | 4390                        |  |
| Floor Number:  | 0                           |  |
| Longitude:     | W81° 52' 51.9"              |  |
| Latitude:      | N26° 10' 56.2''             |  |