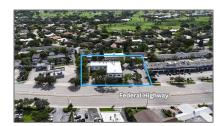

# Commercial Sale For Sale

- 4390 N Federal Hwy # 203, Fort Lauderdale, Florida 33308

## Address Map

| Country:       | US                          |  |
|----------------|-----------------------------|--|
| State:         | FL                          |  |
| County:        | <b>Broward County</b>       |  |
| City:          | Fort Lauderdale             |  |
| Zipcode:       | 33308                       |  |
| Street:        | 4390 N Federal<br>Hwy # 203 |  |
| Building Name: | 4390                        |  |
| Floor Number:  | 0                           |  |
| Longitude:     | W81° 52' 51.9"              |  |
| Latitude:      | N26° 10' 56.2''             |  |