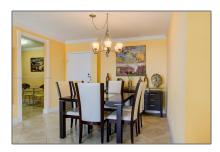

#### Features

| $\sqrt{}$ | Heating System: | Central, Electric                         |
|-----------|-----------------|-------------------------------------------|
| $\sqrt{}$ | Cooling System: | Central Air, Electric                     |
| $\sqrt{}$ | View:           | Ocean View, Intracoastal<br>View, Skyline |
| $\sqrt{}$ | Patio:          | Open Balcony                              |
| $\sqrt{}$ | Furnished:      | Furnished                                 |