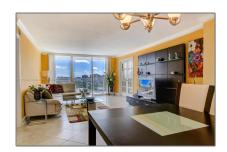

#### Features

| $\sqrt{}$ | Heating System: | Central, Electric                         |
|-----------|-----------------|-------------------------------------------|
| $\sqrt{}$ | Cooling System: | Central Air, Electric                     |
| $\sqrt{}$ | View:           | Ocean View, Intracoastal<br>View, Skyline |
| $\sqrt{}$ | Patio:          | Open Balcony                              |
| $\sqrt{}$ | Furnished:      | Furnished                                 |