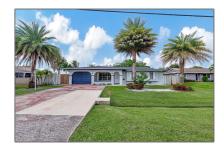

# Residential Lease For Rent

1,650 Sqft - 711 SE Floresta Dr, Port St. Lucie, Florida 34983

#### **Basic Details**

Property Type: **Residential Lease** Listing Type: **For Rent** Listing ID: A11652151 Price: \$2,700 Bedrooms: 4 Bathrooms: 3 1,650 Sqft Square Footage: Year Built: **1971** Lot Area: 10,000 Sqft

### Address Map

US Country:  $\mathbf{FL}$ State: County: **St Lucie County** City: Port St. Lucie Zipcode: 34983 Street: 711 SE Floresta Dr **Building Name: PORT ST LUCIE SECTION 6** Floor Number: Longitude: W81° 39' 55.1"