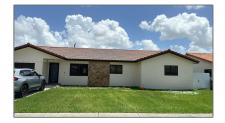

# Residential Lease For Rent

2,057 Sqft - 11240 SW 138th Ter # 1, Miami, Florida 33176

Unfurnished

### Basic Details

| Property Type:  | <b>Residential Lease</b> |  |
|-----------------|--------------------------|--|
| Listing Type:   | For Rent                 |  |
| Listing ID:     | A11652149                |  |
| Price:          | \$2,350                  |  |
| Bedrooms:       | 2                        |  |
| Bathrooms:      | 1                        |  |
| Square Footage: | 2,057 Sqft               |  |
| Year Built:     | 1990                     |  |
| Lot Area:       | 7,500 Sqft               |  |