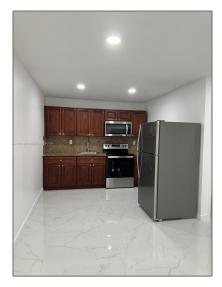

# Residential Lease For Rent

2,057 Sqft - 11240 SW 138th Ter # 1, Miami, Florida 33176

Unfurnished

### Basic Details

| Property Type:  | <b>Residential Lease</b> |  |
|-----------------|--------------------------|--|
| Listing Type:   | For Rent                 |  |
| Listing ID:     | A11652149                |  |
| Price:          | \$2,350                  |  |
| Bedrooms:       | 2                        |  |
| Bathrooms:      | 1                        |  |
| Square Footage: | 2,057 Sqft               |  |
| Year Built:     | 1990                     |  |
| Lot Area:       | 7,500 Sqft               |  |