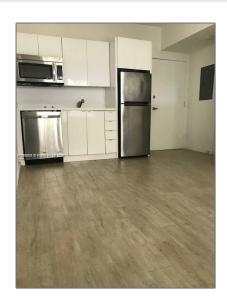

# Residential Lease For Rent

 $420~\mathrm{Sqft}$  -  $1611~\mathrm{Meridian}$  Ave # 107, Miami Beach, Florida 33139

### Basic Details

| Property Type:  | Residential Lease |  |
|-----------------|-------------------|--|
| Listing Type:   | For Rent          |  |
| Listing ID:     | A11652526         |  |
| Price:          | \$1,900           |  |
| Bedrooms:       | 1                 |  |
| Bathrooms:      | 1                 |  |
| Square Footage: | 420 Sqft          |  |
| Year Built:     | 1925              |  |