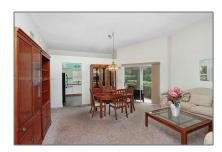

### Basic Details

| Property Type:  | Residential |
|-----------------|-------------|
| Listing Type:   | For Sale    |
| Listing ID:     | A11652322   |
| Price:          | \$355,000   |
| Bedrooms:       | 2           |
| Bathrooms:      | 2           |
| Square Footage: | 1,171 Sqft  |
| Year Built:     | 1990        |
| Lot Area:       | 5,000 Sqft  |