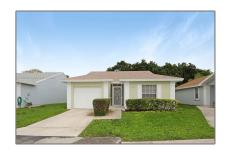

# Residential For Sale

1,171 Sqft - 445 SE 22nd Ln, Homestead, Florida 33033

### Basic Details

| Property Type:  | Residential |
|-----------------|-------------|
| Listing Type:   | For Sale    |
| Listing ID:     | A11652322   |
| Price:          | \$355,000   |
| Bedrooms:       | 2           |
| Bathrooms:      | 2           |
| Square Footage: | 1,171 Sqft  |
| Year Built:     | 1990        |
| Lot Area:       | 5,000 Sqft  |