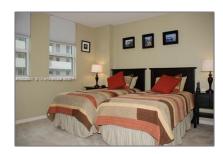

### Basic Details

| Property Type:  | <b>Residential Lease</b> |  |
|-----------------|--------------------------|--|
| Listing Type:   | For Rent                 |  |
| Listing ID:     | A10826401                |  |
| Price:          | \$3,500                  |  |
| Bedrooms:       | 2                        |  |
| Bathrooms:      | 2                        |  |
| Square Footage: | 1,000 Sqft               |  |
| Year Built:     | 2003                     |  |

### Features

| √ Swimming Pool:  | Heated, Community |
|-------------------|-------------------|
| √ Heating System: | Electric          |
| √ Cooling System: | Electric          |
| √ View:           | Ocean             |
| √ Pet Allowed:    | Maximum 20 Lbs    |
| √ Furnished:      | Furnished         |