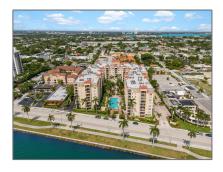

# Residential Lease For Rent

1,237 Sqft - 1803 N Flagler Dr # 213, West Palm Beach, Florida 33407

#### **Basic Details**

Property Type: **Residential Lease** Listing Type: **For Rent** Listing ID: A11638911 \$6,000 Price: Bedrooms: 3 2 Bathrooms: Square Footage: 1,237 Sqft Year Built: **2000** 

### Address Map

| 1              |                            |
|----------------|----------------------------|
| Country:       | US                         |
| State:         | FL                         |
| County:        | Palm Beach County          |
| City:          | West Palm Beach            |
| Zipcode:       | 33407                      |
| Street:        | 1803 N Flagler Dr #<br>213 |
| Building Name: | FLAGLER POINTE<br>CONDO    |
| Floor Number:  | 0                          |
| Longitude:     | W81° 56' 59.9''            |