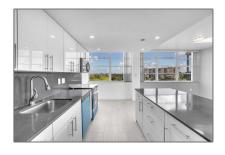

# Residential For Sale

1,120 Sqft - 1000 Saint Charles Pl # 512, Pembroke Pines, Florida 33026

#### Basic Details

| Property Type:  | Residential |  |
|-----------------|-------------|--|
| Listing Type:   | For Sale    |  |
| Listing ID:     | A11633365   |  |
| Price:          | \$239,000   |  |
| Bedrooms:       | 2           |  |
| Bathrooms:      | 2           |  |
| Square Footage: | 1,120 Sqft  |  |
| Year Built:     | 1980        |  |