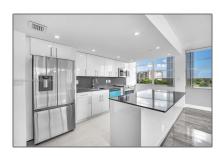

# Residential For Sale

1,120 Sqft - 1000 Saint Charles Pl # 512, Pembroke Pines, Florida 33026

#### Basic Details

| Property Type:  | Residential |  |
|-----------------|-------------|--|
| Listing Type:   | For Sale    |  |
| Listing ID:     | A11633365   |  |
| Price:          | \$239,000   |  |
| Bedrooms:       | 2           |  |
| Bathrooms:      | 2           |  |
| Square Footage: | 1,120 Sqft  |  |
| Year Built:     | 1980        |  |