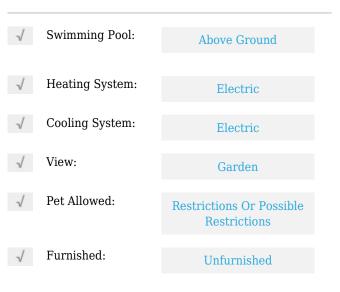

# **Residential Lease For Rent**

878 Sqft - 1902 Belmont Ln # 1902, North Lauderdale, Florida 33068





### **Basic Details**

| Property Type:  | <b>Residential Lease</b> |  |
|-----------------|--------------------------|--|
| Listing Type:   | For Rent                 |  |
| Listing ID:     | A11641624                |  |
| Price:          | \$1,850                  |  |
| Bedrooms:       | 1                        |  |
| Bathrooms:      | 1                        |  |
| Square Footage: | 878 Sqft                 |  |
| Year Built:     | 2002                     |  |

#### Features



## Address Map

| Country:USState:FLCounty:Broward CountyCity:North LauderdaleZipcode:33068Street:1902 Belmont Ln #<br>1902 |          |                       |
|-----------------------------------------------------------------------------------------------------------|----------|-----------------------|
| County:Broward CountyCity:North LauderdaleZipcode:33068Street:1902 Belmont Ln #                           | Country: | US                    |
| City: North Lauderdale   Zipcode: 33068   Street: 1902 Belmont Ln #                                       | State:   | FL                    |
| Zipcode:33068Street:1902 Belmont Ln #                                                                     | County:  | <b>Broward County</b> |
| Street: 1902 Belmont Ln #