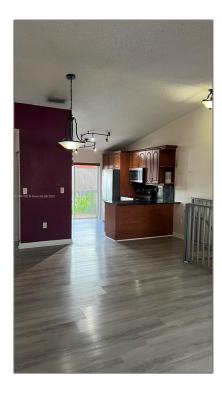

# Residential Lease For Rent

980 Sqft - 7878 W 29th Ln # 20, Hialeah, Florida 33018

### **Basic Details**

| Property Type:  | Residential Lease |  |
|-----------------|-------------------|--|
| Listing Type:   | For Rent          |  |
| Listing ID:     | A11641702         |  |
| Price:          | \$2,300           |  |
| Bedrooms:       | 2                 |  |
| Bathrooms:      | 2                 |  |
| Square Footage: | 980 Sqft          |  |
| Year Built:     | 1992              |  |