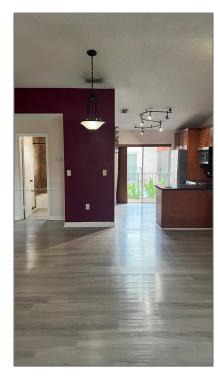

# Residential Lease For Rent

980 Sqft - 7878 W 29th Ln # 20, Hialeah, Florida 33018

### **Basic Details**

| Property Type:  | Residential Lease |  |
|-----------------|-------------------|--|
| Listing Type:   | For Rent          |  |
| Listing ID:     | A11641702         |  |
| Price:          | \$2,300           |  |
| Bedrooms:       | 2                 |  |
| Bathrooms:      | 2                 |  |
| Square Footage: | 980 Sqft          |  |
| Year Built:     | 1992              |  |