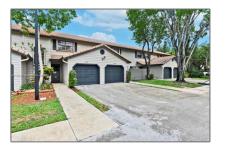

# **Residential Lease For Rent**

1,590 Sqft - 9087 Vineyard Lake Dr, Plantation, Florida 33324

#### Basic **Details**

| Property Type:  | <b>Residential Lease</b> |  |
|-----------------|--------------------------|--|
| Listing Type:   | For Rent                 |  |
| Listing ID:     | A11641677                |  |
| Price:          | \$3,200                  |  |
| Bedrooms:       | 3                        |  |
| Bathrooms:      | 2                        |  |
| Half Bathrooms: | 1                        |  |
| Square Footage: | 1,590 Sqft               |  |
| Year Built:     | 1988                     |  |