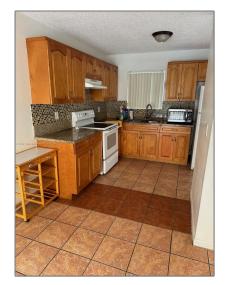

# **Residential Lease For Rent**

1,220 Sqft - 6225 SW Kendale Lakes Cir # 258, Miami, Florida 33183

### **Basic Details**

| Property Type:  | <b>Residential Lease</b> |  |
|-----------------|--------------------------|--|
| Listing Type:   | For Rent                 |  |
| Listing ID:     | A11641644                |  |
| Price:          | \$2,600                  |  |
| Bedrooms:       | 3                        |  |
| Bathrooms:      | 2                        |  |
| Half Bathrooms: | 1                        |  |
| Square Footage: | 1,220 Sqft               |  |
| Year Built:     | 1994                     |  |