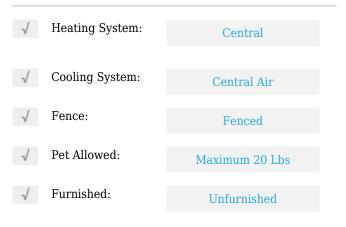

# **Residential Lease For Rent**

1,220 Sqft - 6225 SW Kendale Lakes Cir # 258, Miami, Florida 33183









### **Basic Details**

| Property Type:  | <b>Residential Lease</b> |  |
|-----------------|--------------------------|--|
| Listing Type:   | For Rent                 |  |
| Listing ID:     | A11641644                |  |
| Price:          | \$2,600                  |  |
| Bedrooms:       | 3                        |  |
| Bathrooms:      | 2                        |  |
| Half Bathrooms: | 1                        |  |
| Square Footage: | 1,220 Sqft               |  |
| Year Built:     | 1994                     |  |

#### Features



## Address Map

| Country: | US                |
|----------|-------------------|
| State:   | FL                |
| County:  | Miami-Dade County |
| City:    | Miami             |
| Zipcode: | 33183             |

| Street:        | 6225 SW Kendale<br>Lakes Cir # 258 |  |
|----------------|------------------------------------|--|
| Building Name: | PASEO REAL<br>CONDO                |  |
| Floor Number:  | 0                                  |  |
| Longitude:     | W81° 34' 31.3''                    |  |
| Latitude:      | N25° 42' 23.1''                    |  |

# Agent Info



Daniel Lombardi ☎ (305) 695-1600 ☎ (786) 525-6127 ᢂ daniel@lomardiproperties.com