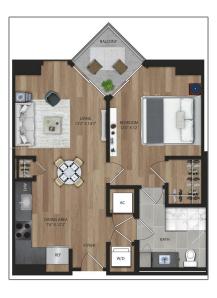

# Residential Lease For Rent

 $734~\mathrm{Sqft}$  -  $650~\mathrm{NE}$  2nd Ave # 1110, Miami, Florida 33132

### Basic Details

| Property Type:  | <b>Residential Lease</b> |  |
|-----------------|--------------------------|--|
| Listing Type:   | For Rent                 |  |
| Listing ID:     | A11641183                |  |
| Price:          | \$3,195                  |  |
| Bedrooms:       | 1                        |  |
| Bathrooms:      | 1                        |  |
| Square Footage: | 734 Sqft                 |  |
| Lot Area:       | 14,490 Sqft              |  |