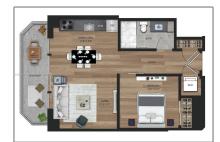

## Residential Lease For Rent

542~Sqft - 650~NE~2nd~Ave~#~3412,~Miami,~Florida <math display="inline">33132

#### **Basic Details**

Property Type: Residential Lease

Listing Type: For Rent

Listing ID: A11641176

Price: \$2,925

Bathrooms: 1

Square Footage: 542 Sqft

14,490 Sqft