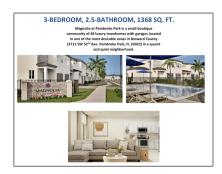

# **Residential For Sale**

- 3711 SW 52nd Ave, Pembroke Park, Florida 33023

#### Basic **Details**

| Property Type:  | Residential |  |
|-----------------|-------------|--|
| Listing Type:   | For Sale    |  |
| Listing ID:     | A11641543   |  |
| Price:          | \$450,000   |  |
| Bedrooms:       | 3           |  |
| Bathrooms:      | 2           |  |
| Half Bathrooms: | 1           |  |
| Year Built:     | 2024        |  |