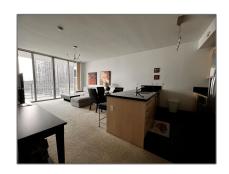

## Residential Lease For Rent

693 Sqft - 1111 SW 1st Ave, Miami, Florida 33130

#### **Basic Details**

**Residential Lease** Property Type: Listing Type: **For Rent** Listing ID: A11640382 \$2,750 Price: Bedrooms: 1 Bathrooms: 1 Square Footage: 693 Sqft Year Built: 2008

### **Features**

| $\sqrt{}$ | Swimming Pool:  | Community    |
|-----------|-----------------|--------------|
| $\sqrt{}$ | Heating System: | Central      |
| $\sqrt{}$ | Cooling System: | Central Air  |
| $\sqrt{}$ | Patio:          | Open Balcony |
| $\sqrt{}$ | Furnished:      | Furnished    |