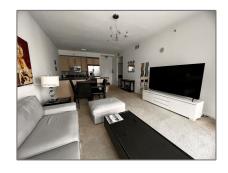

## Residential Lease For Rent

693 Sqft - 1111 SW 1st Ave, Miami, Florida 33130

#### **Basic Details**

**Residential Lease** Property Type: Listing Type: **For Rent** Listing ID: A11640382 \$2,750 Price: Bedrooms: 1 Bathrooms: 1 Square Footage: 693 Sqft Year Built: 2008

### **Features**

| $\sqrt{}$ | Swimming Pool:  | Community    |
|-----------|-----------------|--------------|
| $\sqrt{}$ | Heating System: | Central      |
| $\sqrt{}$ | Cooling System: | Central Air  |
| $\sqrt{}$ | Patio:          | Open Balcony |
| $\sqrt{}$ | Furnished:      | Furnished    |