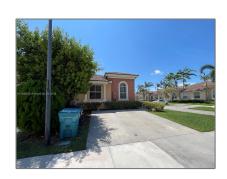

# Residential For Sale

1,250 Sqft - 23852 SW 109th Pl, Homestead, Florida 33032

### Basic Details

| Property Type:  | Residential |  |
|-----------------|-------------|--|
| Listing Type:   | For Sale    |  |
| Listing ID:     | A11640559   |  |
| Price:          | \$385,000   |  |
| Bedrooms:       | 3           |  |
| Bathrooms:      | 2           |  |
| Square Footage: | 1,250 Sqft  |  |
| Year Built:     | 2005        |  |

### Address Map

| Country:       | US                |  |
|----------------|-------------------|--|
| State:         | FL                |  |
| County:        | Miami-Dade County |  |
| City:          | Homestead         |  |
| Zipcode:       | 33032             |  |
| Street:        | 23852 SW 109th Pl |  |
| Building Name: | SPICEWOOD         |  |
| Floor Number:  | 0                 |  |
| Longitude:     | W81° 37' 50.3''   |  |
| Latitude:      | N25° 32' 44.8"    |  |