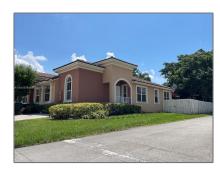

# Residential For Sale

1,250 Sqft - 23852 SW 109th Pl, Homestead, Florida 33032

### Basic Details

| Property Type:  | Residential |  |
|-----------------|-------------|--|
| Listing Type:   | For Sale    |  |
| Listing ID:     | A11640559   |  |
| Price:          | \$385,000   |  |
| Bedrooms:       | 3           |  |
| Bathrooms:      | 2           |  |
| Square Footage: | 1,250 Sqft  |  |
| Year Built:     | 2005        |  |

### Address Map

| Country:       | US                |  |
|----------------|-------------------|--|
| State:         | FL                |  |
| County:        | Miami-Dade County |  |
| City:          | Homestead         |  |
| Zipcode:       | 33032             |  |
| Street:        | 23852 SW 109th Pl |  |
| Building Name: | SPICEWOOD         |  |
| Floor Number:  | 0                 |  |
| Longitude:     | W81° 37' 50.3''   |  |
| Latitude:      | N25° 32' 44.8"    |  |