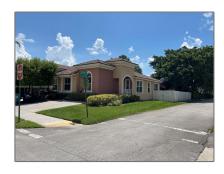

# Residential For Sale

1,250 Sqft - 23852 SW 109th Pl, Homestead, Florida 33032

### Basic Details

| Property Type:  | Residential |  |
|-----------------|-------------|--|
| Listing Type:   | For Sale    |  |
| Listing ID:     | A11640559   |  |
| Price:          | \$385,000   |  |
| Bedrooms:       | 3           |  |
| Bathrooms:      | 2           |  |
| Square Footage: | 1,250 Sqft  |  |
| Year Built:     | 2005        |  |

### Address Map

| Country:       | US                |  |
|----------------|-------------------|--|
| State:         | FL                |  |
| County:        | Miami-Dade County |  |
| City:          | Homestead         |  |
| Zipcode:       | 33032             |  |
| Street:        | 23852 SW 109th Pl |  |
| Building Name: | SPICEWOOD         |  |
| Floor Number:  | 0                 |  |
| Longitude:     | W81° 37' 50.3''   |  |
| Latitude:      | N25° 32' 44.8"    |  |