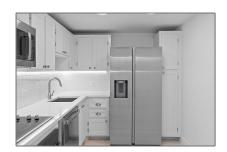

#### Basic Details

| Property Type:  | <b>Residential Lease</b> |  |
|-----------------|--------------------------|--|
| Listing Type:   | For Rent                 |  |
| Listing ID:     | A11640650                |  |
| Price:          | \$2,900                  |  |
| Bedrooms:       | 2                        |  |
| Bathrooms:      | 2                        |  |
| Square Footage: | 1,138 Sqft               |  |
| Year Built:     | 1975                     |  |