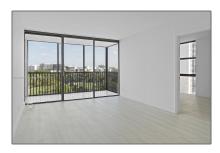

#### Basic Details

| Property Type:  | <b>Residential Lease</b> |  |
|-----------------|--------------------------|--|
| Listing Type:   | For Rent                 |  |
| Listing ID:     | A11640650                |  |
| Price:          | \$2,900                  |  |
| Bedrooms:       | 2                        |  |
| Bathrooms:      | 2                        |  |
| Square Footage: | 1,138 Sqft               |  |
| Year Built:     | 1975                     |  |

# Features

| √ Swimming Pool:  | Community      |
|-------------------|----------------|
| √ Heating System: | Central        |
| √ Cooling System: | Central Air    |
| √ View:           | Golf Course    |
| √ Pet Allowed:    | Maximum 20 Lbs |
| √ Furnished:      | Unfurnished    |