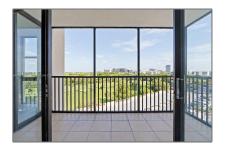

# Features

| √ Swimming Pool:  | Community      |
|-------------------|----------------|
| √ Heating System: | Central        |
| √ Cooling System: | Central Air    |
| √ View:           | Golf Course    |
| √ Pet Allowed:    | Maximum 20 Lbs |
| √ Furnished:      | Unfurnished    |