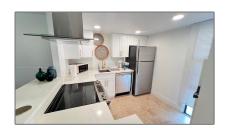

# Residential For Sale

741 Sqft - 20500 W Country Club Dr # 117, Aventura, Florida 33180

#### Basic Details

| Property Type:  | Residential |
|-----------------|-------------|
| Listing Type:   | For Sale    |
| Listing ID:     | A11640875   |
| Price:          | \$229,900   |
| Bedrooms:       | 1           |
| Bathrooms:      | 1           |
| Half Bathrooms: | 1           |
| Square Footage: | 741 Sqft    |
| Year Built:     | 1972        |