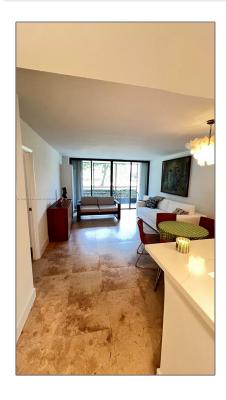

# Residential For Sale

741 Sqft - 20500 W Country Club Dr # 117, Aventura, Florida 33180

#### Basic Details

| Property Type:  | Residential |
|-----------------|-------------|
| Listing Type:   | For Sale    |
| Listing ID:     | A11640875   |
| Price:          | \$229,900   |
| Bedrooms:       | 1           |
| Bathrooms:      | 1           |
| Half Bathrooms: | 1           |
| Square Footage: | 741 Sqft    |
| Year Built:     | 1972        |

#### Features

| $\sqrt{}$ | Heating System: | Electric                      |
|-----------|-----------------|-------------------------------|
| $\sqrt{}$ | Cooling System: | Electric                      |
| $\sqrt{}$ | View:           | Garden View, Golf View        |
| $\sqrt{}$ | Patio:          | Open Porch, Screened<br>Porch |
| $\sqrt{}$ | Furnished:      | Partially                     |