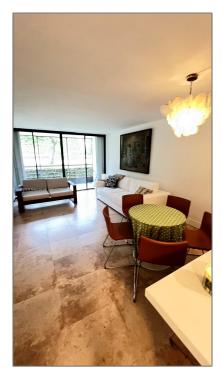

# Residential For Sale

741 Sqft - 20500 W Country Club Dr # 117, Aventura, Florida 33180

#### Basic Details

| Property Type:  | Residential |
|-----------------|-------------|
| Listing Type:   | For Sale    |
| Listing ID:     | A11640875   |
| Price:          | \$229,900   |
| Bedrooms:       | 1           |
| Bathrooms:      | 1           |
| Half Bathrooms: | 1           |
| Square Footage: | 741 Sqft    |
| Year Built:     | 1972        |

#### Features

| $\sqrt{}$ | Heating System: | Electric                      |
|-----------|-----------------|-------------------------------|
| $\sqrt{}$ | Cooling System: | Electric                      |
| $\sqrt{}$ | View:           | Garden View, Golf View        |
| $\sqrt{}$ | Patio:          | Open Porch, Screened<br>Porch |
| $\sqrt{}$ | Furnished:      | Partially                     |