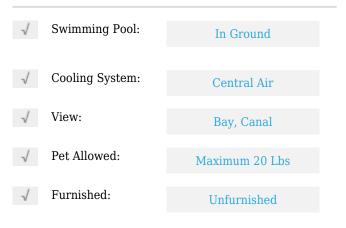

# **Residential Lease For Rent**

1,000 Sqft - 1688 West Ave # 1003, Miami Beach, Florida 33139









### **Basic Details**

| Property Type:  | <b>Residential Lease</b> |  |
|-----------------|--------------------------|--|
| Listing Type:   | For Rent                 |  |
| Listing ID:     | A11638494                |  |
| Price:          | \$4,000                  |  |
| Bedrooms:       | 2                        |  |
| Bathrooms:      | 2                        |  |
| Square Footage: | 1,000 Sqft               |  |
| Year Built:     | 1995                     |  |

#### Features



## Address Map

| Country: | US                      |
|----------|-------------------------|
| State:   | FL                      |
| County:  | Miami-Dade County       |
| City:    | Miami Beach             |
| Zipcode: | 33139                   |
| Street:  | 1688 West Ave #<br>1003 |

| Building Name: | WEST BAY PLAZA<br>CONDO |  |
|----------------|-------------------------|--|
| Floor Number:  | 0                       |  |
| Longitude:     | W81° 51' 24.7''         |  |
| Latitude:      | N25° 47' 30.6''         |  |

# Agent Info



Daniel Lombardi ☎ (305) 695-1600 ☎ (786) 525-6127 ᢂ daniel@lomardiproperties.com