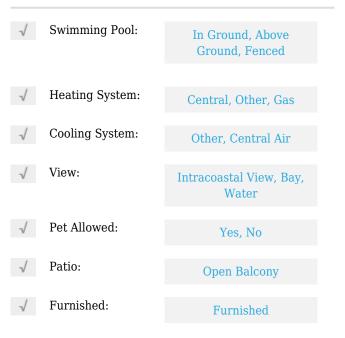

# **Residential Lease For Rent**

846 Sqft - 335 S BISCAYNE BL # 3404, Miami, Florida 33131





#### **Basic Details**

| Property Type:  | <b>Residential Lease</b> |  |
|-----------------|--------------------------|--|
| Listing Type:   | For Rent                 |  |
| Listing ID:     | A11638030                |  |
| Price:          | \$3,000                  |  |
| Bedrooms:       | 1                        |  |
| Bathrooms:      | 1                        |  |
| Square Footage: | 846 Sqft                 |  |
| Year Built:     | 2005                     |  |
|                 |                          |  |

#### Features



### Address Map

| Country:       | US                          |  |
|----------------|-----------------------------|--|
| State:         | FL                          |  |
| County:        | Miami-Dade County           |  |
| City:          | Miami                       |  |
| Zipcode:       | 33131                       |  |
| Street:        | 335 S BISCAYNE<br>BL # 3404 |  |
| Building Name: | ONE MIAMI EAST<br>CONDO     |  |
| Floor Number:  | 0                           |  |

| Longitude: | W81° 48' 49.6'' |
|------------|-----------------|
| Latitude:  | N25° 46' 17.4'' |

## Agent Info



Daniel Lombardi ☎ (305) 695-1600 ☎ (786) 525-6127 ᢂ daniel@lomardiproperties.com