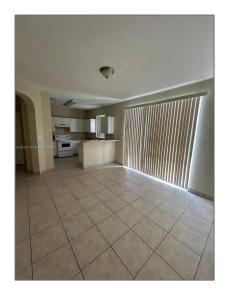

### Basic Details

| Property Type:  | <b>Residential Lease</b> |  |
|-----------------|--------------------------|--|
| Listing Type:   | For Rent                 |  |
| Listing ID:     | A11638171                |  |
| Price:          | \$2,550                  |  |
| Bedrooms:       | 3                        |  |
| Bathrooms:      | 2                        |  |
| Half Bathrooms: | 1                        |  |
| Square Footage: | 1,679 Sqft               |  |
| Year Built:     | 2004                     |  |
| Lot Area:       | 1,740 Sqft               |  |