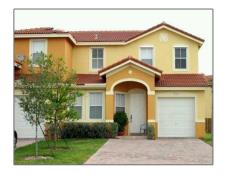

# Residential Lease For Rent

1,679 Sqft - 13822 SW 274th Ter, Homestead, Florida 33032

### Basic Details

| Property Type:  | <b>Residential Lease</b> |  |
|-----------------|--------------------------|--|
| Listing Type:   | For Rent                 |  |
| Listing ID:     | A11638171                |  |
| Price:          | \$2,550                  |  |
| Bedrooms:       | 3                        |  |
| Bathrooms:      | 2                        |  |
| Half Bathrooms: | 1                        |  |
| Square Footage: | 1,679 Sqft               |  |
| Year Built:     | 2004                     |  |
| Lot Area:       | 1,740 Sqft               |  |