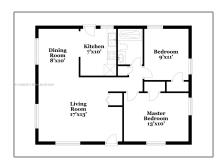

### **Basic Details**

Property Type: Residential Lease

Listing Type: For Rent

Listing ID: A11638235

Price: \$2,130

Bedrooms: 2

Bathrooms: 1

Square Footage: 800 Sqft