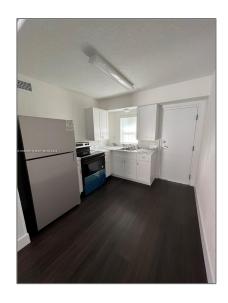

# Residential Income For Sale

1,942 Sqft - 248 NW 69th St, Miami, Florida 33150

### Basic Details

| Property Type:  | Residential Income |  |
|-----------------|--------------------|--|
| Listing Type:   | For Sale           |  |
| Listing ID:     | A11638286          |  |
| Price:          | \$850,000          |  |
| Square Footage: | 1,942 Sqft         |  |
| Year Built:     | 1953               |  |