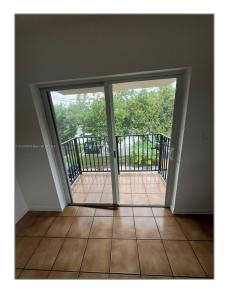

#### **Basic Details**

| Property Type:  | <b>Residential Lease</b> |  |
|-----------------|--------------------------|--|
| Listing Type:   | For Rent                 |  |
| Listing ID:     | A11638048                |  |
| Price:          | \$2,200                  |  |
| Bedrooms:       | 2                        |  |
| Bathrooms:      | 2                        |  |
| Square Footage: | 4,820 Sqft               |  |
| Year Built:     | 1987                     |  |
| Lot Area:       | 6,750 Sqft               |  |

### Features

Furnished:

| √ Pet A | Pet Allowed: | Maximum 20 Lbs |
|---------|--------------|----------------|
|         |              |                |

Street: 415 E 24th St # 3

Building Name: **HIALEAH 6TH ADDN** 