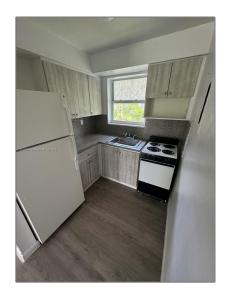

### Basic Details

| Property Type:  | <b>Residential Lease</b> |  |
|-----------------|--------------------------|--|
| Listing Type:   | For Rent                 |  |
| Listing ID:     | A11638040                |  |
| Price:          | \$2,100                  |  |
| Bedrooms:       | 2                        |  |
| Bathrooms:      | 1                        |  |
| Square Footage: | 2,738 Sqft               |  |
| Year Built:     | 1967                     |  |
| Lot Area:       | 10,125 Sqft              |  |

### Features

| √ Pet Allowed: | Maximum 20 Lbs |
|----------------|----------------|
| √ Furnished:   | Unfurnished    |

Street: **1465 W 28th St # 4** 

Building Name: FLA FRUIT LAND

CO SUB

Floor Number: **0** 