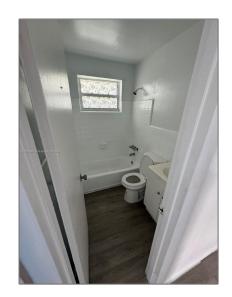

### Basic Details

| Property Type:  | <b>Residential Lease</b> |  |
|-----------------|--------------------------|--|
| Listing Type:   | For Rent                 |  |
| Listing ID:     | A11638040                |  |
| Price:          | \$2,100                  |  |
| Bedrooms:       | 2                        |  |
| Bathrooms:      | 1                        |  |
| Square Footage: | 2,738 Sqft               |  |
| Year Built:     | 1967                     |  |
| Lot Area:       | 10,125 Sqft              |  |