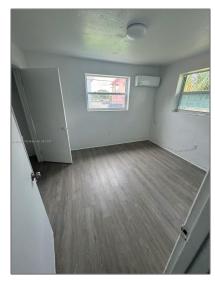

### Basic Details

| Property Type:  | <b>Residential Lease</b> |  |
|-----------------|--------------------------|--|
| Listing Type:   | For Rent                 |  |
| Listing ID:     | A11638040                |  |
| Price:          | \$2,100                  |  |
| Bedrooms:       | 2                        |  |
| Bathrooms:      | 1                        |  |
| Square Footage: | 2,738 Sqft               |  |
| Year Built:     | 1967                     |  |
| Lot Area:       | 10,125 Sqft              |  |