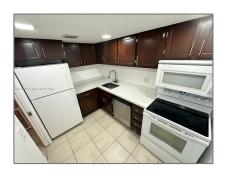

### Basic Details

| Property Type:  | <b>Residential Lease</b> |  |
|-----------------|--------------------------|--|
| Listing Type:   | For Rent                 |  |
| Listing ID:     | A11636457                |  |
| Price:          | \$1,550                  |  |
| Bedrooms:       | 1                        |  |
| Bathrooms:      | 1                        |  |
| Half Bathrooms: | 1                        |  |
| Square Footage: | 800 Sqft                 |  |
| Year Built:     | 1973                     |  |