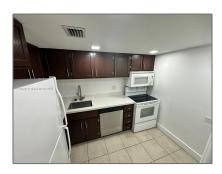

### Basic Details

| Property Type:  | <b>Residential Lease</b> |  |
|-----------------|--------------------------|--|
| Listing Type:   | For Rent                 |  |
| Listing ID:     | A11636457                |  |
| Price:          | \$1,550                  |  |
| Bedrooms:       | 1                        |  |
| Bathrooms:      | 1                        |  |
| Half Bathrooms: | 1                        |  |
| Square Footage: | 800 Sqft                 |  |
| Year Built:     | 1973                     |  |