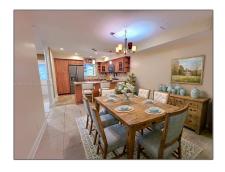

# Residential Lease For Rent

1,280 Sqft - 4718 W Cherokee Rd, Tampa, Florida 33629

#### Basic Details

| Property Type:  | Residential Lease |  |
|-----------------|-------------------|--|
| Listing Type:   | For Rent          |  |
| Listing ID:     | A11633129         |  |
| Price:          | \$2,800           |  |
| Bedrooms:       | 2                 |  |
| Bathrooms:      | 2                 |  |
| Square Footage: | 1,280 Sqft        |  |
| Year Built:     | 1981              |  |
|                 |                   |  |