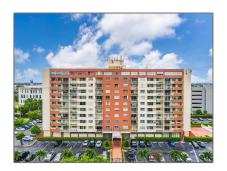

## Residential Lease For Rent

982 Sqft - 4675 W 18th Ct # 610, Hialeah, Florida 33012

## Basic Details

| Property Type:  | <b>Residential Lease</b> |  |
|-----------------|--------------------------|--|
| Listing Type:   | For Rent                 |  |
| Listing ID:     | A11634741                |  |
| Price:          | \$2,200                  |  |
| Bedrooms:       | 2                        |  |
| Bathrooms:      | 2                        |  |
| Square Footage: | 982 Sqft                 |  |
| Year Built:     | 1972                     |  |

| Address Map    |                            |  |
|----------------|----------------------------|--|
| Country:       | US                         |  |
| State:         | FL                         |  |
| County:        | Miami-Dade County          |  |
| City:          | Hialeah                    |  |
| Zipcode:       | 33012                      |  |
| Street:        | 4675 W 18th Ct #<br>610    |  |
| Building Name: | PLAZA OF<br>WESTLAND CONDO |  |
| Floor Number:  | 0                          |  |
| Longitude:     | W81° 40' 48.7''            |  |