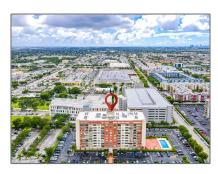

| Address Map    |                            |  |
|----------------|----------------------------|--|
| Country:       | US                         |  |
| State:         | FL                         |  |
| County:        | Miami-Dade County          |  |
| City:          | Hialeah                    |  |
| Zipcode:       | 33012                      |  |
| Street:        | 4675 W 18th Ct #<br>610    |  |
| Building Name: | PLAZA OF<br>WESTLAND CONDO |  |
| Floor Number:  | 0                          |  |
| Longitude:     | W81° 40' 48.7''            |  |