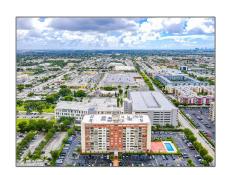

| Address Map    |                            |  |
|----------------|----------------------------|--|
| Country:       | US                         |  |
| State:         | FL                         |  |
| County:        | Miami-Dade County          |  |
| City:          | Hialeah                    |  |
| Zipcode:       | 33012                      |  |
| Street:        | 4675 W 18th Ct #<br>610    |  |
| Building Name: | PLAZA OF<br>WESTLAND CONDO |  |
| Floor Number:  | 0                          |  |
| Longitude:     | W81° 40' 48.7''            |  |