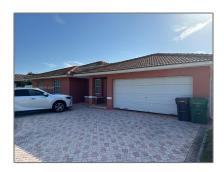

# Residential Lease For Rent

 $2,\!136$  Sqft - 1501 SW 142nd Ave, Miami, Florida 33184

#### Basic Details

| Property Type:  | <b>Residential Lease</b> |  |
|-----------------|--------------------------|--|
| Listing Type:   | For Rent                 |  |
| Listing ID:     | A11635867                |  |
| Price:          | \$4,200                  |  |
| Bedrooms:       | 4                        |  |
| Bathrooms:      | 2                        |  |
| Half Bathrooms: | 1                        |  |
| Square Footage: | 2,136 Sqft               |  |
| Year Built:     | 1995                     |  |
| Lot Area:       | 7,502 Sqft               |  |

## Address Map

| Country:       | US                     |  |
|----------------|------------------------|--|
| State:         | FL                     |  |
| County:        | Miami-Dade County      |  |
| City:          | Miami                  |  |
| Zipcode:       | 33184                  |  |
| Street:        | 1501 SW 142nd Ave      |  |
| Building Name: | KRIZIA SUB 3RD<br>ADDN |  |