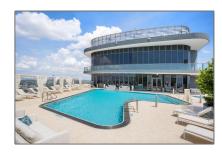

#### Features

| Swimming Pool:  | Community, Private, Hot<br>Tub                     |
|-----------------|----------------------------------------------------|
| Heating System: | Central                                            |
| Cooling System: | Central Air, Ceiling<br>Fan(s)                     |
| View:           | Bay, Pool, City Lights                             |
| Pet Allowed:    | Restrictions Or Possible<br>Restrictions           |
| Patio:          | Open Balcony                                       |
| Furnished:      | Unfurnished                                        |
|                 | Heating System: Cooling System: View: Pet Allowed: |