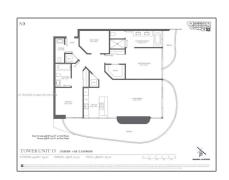

#### **Residential Lease** Property Type: Listing Type: **For Rent** Listing ID: A11635236 \$8,000 Price: Bedrooms: 2 Bathrooms: 2 Half Bathrooms: 1 Square Footage: 1,334 Sqft Year Built: 2019