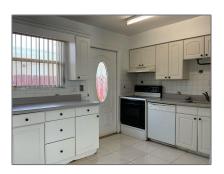

# **Residential Lease For Rent**

1,100 Sqft - 3515 SW 91st Ave # 3515, Miami, Florida 33165









### Basic Details

| Property Type:  | <b>Residential Lease</b> |  |
|-----------------|--------------------------|--|
| Listing Type:   | For Rent                 |  |
| Listing ID:     | A11634898                |  |
| Price:          | \$2,500                  |  |
| Bedrooms:       | 2                        |  |
| Bathrooms:      | 1                        |  |
| Square Footage: | 1,100 Sqft               |  |
| Year Built:     | 1966                     |  |
| Lot Area:       | 6,950 Sqft               |  |

#### Features

| ✓ Heating System:            | Central     |
|------------------------------|-------------|
| $\checkmark$ Cooling System: | Central Air |
| $\checkmark$ Furnished:      | Unfurnished |

#### Address Map

| Country: | US                |
|----------|---------