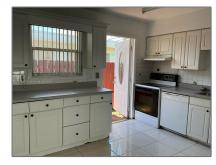

# **Residential Lease For Rent**

1,100 Sqft - 3515 SW 91st Ave # 3515, Miami, Florida 33165









### Basic Details

| Property Type:  | <b>Residential Lease</b> |  |
|-----------------|--------------------------|--|
| Listing Type:   | For Rent                 |  |
| Listing ID:     | A11634898                |  |
| Price:          | \$2,500                  |  |
| Bedrooms:       | 2                        |  |
| Bathrooms:      | 1                        |  |
| Square Footage: | 1,100 Sqft               |  |
| Year Built:     | 1966                     |  |
| Lot Area:       | 6,950 Sqft               |  |

#### Features

| ✓ Heating System:            | Central     |
|------------------------------|-------------|
| $\checkmark$ Cooling System: | Central Air |
| $\checkmark$ Furnished:      | Unfurnished |

#### Address Map

| Country: | US                |
|----------|-----------