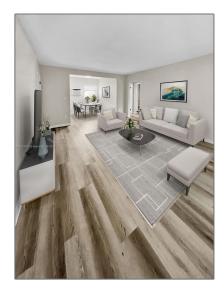

# Residential Lease For Rent

850 Sqft - 2390 SW 22nd St # 1, Miami, Florida 33145

#### Basic Details

| Property Type:  | Residential Lease |  |
|-----------------|-------------------|--|
| Listing Type:   | For Rent          |  |
| Listing ID:     | A11634405         |  |
| Price:          | \$2,450           |  |
| Bedrooms:       | 2                 |  |
| Bathrooms:      | 1                 |  |
| Square Footage: | 850 Sqft          |  |
| Year Built:     | 1949              |  |