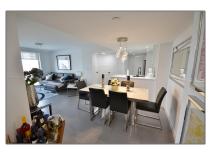

# **Residential Lease For Rent**

968 Sqft - 770 Claughton Island Dr # 1004, Miami, Florida 33131

#### **Basic Details**

| Property Type:  | <b>Residential Lease</b> |
|-----------------|--------------------------|
| Listing Type:   | For Rent                 |
| Listing ID:     | A11623468                |
| Price:          | \$3,800                  |
| Bedrooms:       | 2                        |
| Bathrooms:      | 2                        |
| Square Footage: | 968 Sqft                 |
| Year Built:     | 1990                     |