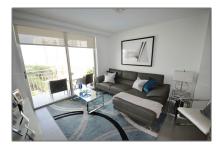

# **Residential Lease For Rent**

968 Sqft - 770 Claughton Island Dr # 1004, Miami, Florida 33131

#### **Basic Details**

| Property Type:  | <b>Residential Lease</b> |
|-----------------|--------------------------|
| Listing Type:   | For Rent                 |
| Listing ID:     | A11623468                |
| Price:          | \$3,800                  |
| Bedrooms:       | 2                        |
| Bathrooms:      | 2                        |
| Square Footage: | 968 Sqft                 |
| Year Built:     | 1990                     |