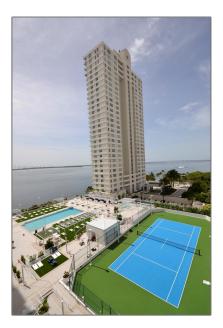

# **Residential Lease For Rent**

968 Sqft - 770 Claughton Island Dr # 1004, Miami, Florida 33131

#### **Basic Details**

| Property Type:  | <b>Residential Lease</b> |
|-----------------|--------------------------|
| Listing Type:   | For Rent                 |
| Listing ID:     | A11623468                |
| Price:          | \$3,800                  |
| Bedrooms:       | 2                        |
| Bathrooms:      | 2                        |
| Square Footage: | 968 Sqft                 |
| Year Built:     | 1990                     |