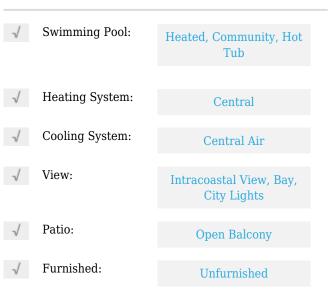

# **Residential Lease For Rent**

968 Sqft - 770 Claughton Island Dr # 1004, Miami, Florida 33131









#### **Basic Details**

| Property Type:  | <b>Residential Lease</b> |
|-----------------|--------------------------|
| Listing Type:   | For Rent                 |
| Listing ID:     | A11623468                |
| Price:          | \$3,800                  |
| Bedrooms:       | 2                        |
| Bathrooms:      | 2                        |
| Square Footage: | 968 Sqft                 |
| Year Built:     | 1990                     |

#### Features



### Address Map

| Country: | US                |
|----------|-------------------|
| State:   | FL                |
| County:  | Miami-Dade County |
| City:    | Miami             |
| Zipcode: | 33131             |

| Street:        | 770 Claughton<br>Island Dr # 1004 |  |
|----------------|-----------------------------------|--|
| Building Name: | ISOLA CONDO                       |  |
| Floor Number:  | 0                                 |  |
| Longitude:     | W81° 48' 57.1''                   |  |
| Latitude:      | N25° 45' 58''                     |  |

## Agent Info



Daniel Lombardi ☎ (305) 695-1600 ☎ (786) 525-6127 ᢂ daniel@lomardiproperties.com