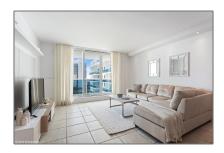

#### **Basic Details**

**Residential Lease** Property Type: Listing Type: **For Rent** A11127737 Listing ID: Price: \$8,000 Bedrooms: 1 Bathrooms: 1 880 Sqft Square Footage: Year Built: 1926

# Features

✓ Swimming Pool:
 Heated, Hot Tub, Above Ground

✓ Heating System:
 Central

✓ Cooling System:
 Central Air

✓ View:
 Pool, Water

✓ Pet Allowed:
✓ Maximum 20 Lbs
✓ Furnished: