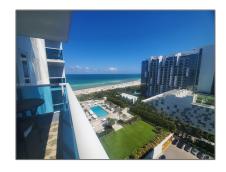

# Features

✓ Swimming Pool:
 Heated, Hot Tub, Above Ground

✓ Heating System:
 Central

✓ Cooling System:
 Central Air

✓ View:
 Pool, Water

✓ Pet Allowed:
✓ Maximum 20 Lbs
✓ Furnished:

#### Address Map

| Country:       | US                      |  |
|----------------|-------------------------|--|
| State:         | FL                      |  |
| County:        | Miami-Dade County       |  |
| City:          | Miami Beach             |  |
| Zipcode:       | 33139                   |  |
| Street:        | 2301 Collins Ave # 1502 |  |
| Building Name: | RONEY PALACE<br>CONDO   |  |
| Floor Number:  | 0                       |  |
| Longitude:     | W81° 52' 23.2"          |  |