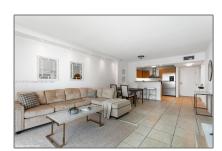

#### **Basic Details**

**Residential Lease** Property Type: Listing Type: **For Rent** A11127737 Listing ID: Price: \$8,000 Bedrooms: 1 Bathrooms: 1 880 Sqft Square Footage: Year Built: 1926

# Features

✓ Swimming Pool:
 Heated, Hot Tub, Above Ground

✓ Heating System:
 Central

✓ Cooling System:
 Central Air

✓ View:
 Pool, Water

✓ Pet Allowed:
✓ Maximum 20 Lbs
✓ Furnished: