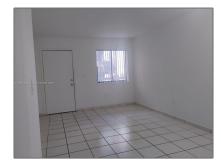

# Residential Lease For Rent

812 Sqft - 5440 W 21st Ct # 202, Hialeah, Florida 33016

### Basic Details

| Property Type:  | Residential Lease |  |
|-----------------|-------------------|--|
| Listing Type:   | For Rent          |  |
| Listing ID:     | A11634359         |  |
| Price:          | \$2,100           |  |
| Bedrooms:       | 2                 |  |
| Bathrooms:      | 2                 |  |
| Square Footage: | 812 Sqft          |  |
| Year Built:     | 1988              |  |