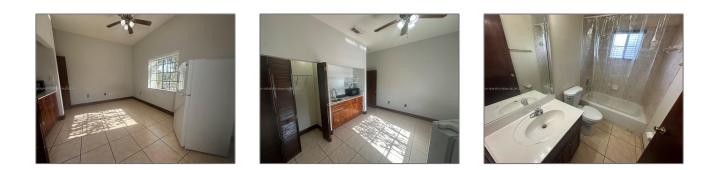

#### Basic **Details**

| Property Type:  | <b>Residential Lease</b> |  |
|-----------------|--------------------------|--|
| Listing Type:   | For Rent                 |  |
| Listing ID:     | A11634354                |  |
| Price:          | \$1,700                  |  |
| Bedrooms:       | 1                        |  |
| Bathrooms:      | 1                        |  |
| Square Footage: | 2,092 Sqft               |  |
| Year Built:     | 2001                     |  |
| Lot Area:       | 17,706 Sqft              |  |

#### Features

| <br>Cooling System: | Central Air, Wall/window<br>Unit(s) |
|---------------------|-------------------------------------|
| <br>View:           | Other                               |
| <br>Patio:          | Patio                               |
| <br>Furnished:      | Unfurnished                         |