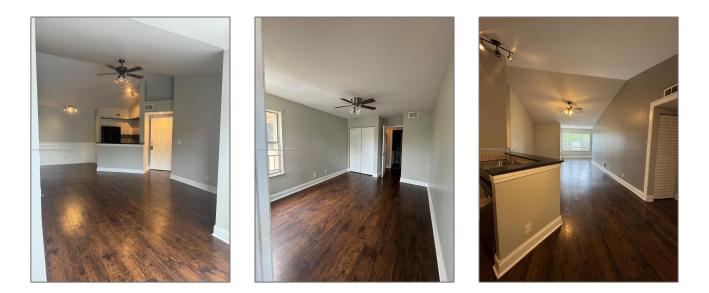

### **Basic Details**

| Property Type:  | <b>Residential Lease</b> |  |
|-----------------|--------------------------|--|
| Listing Type:   | For Rent                 |  |
| Listing ID:     | A11632684                |  |
| Price:          | \$2,000                  |  |
| Bedrooms:       | 2                        |  |
| Bathrooms:      | 1                        |  |
| Square Footage: | 912 Sqft                 |  |
| Year Built:     | 1989                     |  |