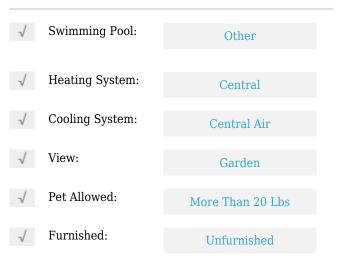

# **Residential Lease For Rent**

912 Sqft - 3420 N Pinewalk Dr N # 733, Margate, Florida 33063





### **Basic Details**

| Property Type:  | <b>Residential Lease</b> |  |
|-----------------|--------------------------|--|
| Listing Type:   | For Rent                 |  |
| Listing ID:     | A11632684                |  |
| Price:          | \$2,000                  |  |
| Bedrooms:       | 2                        |  |
| Bathrooms:      | 1                        |  |
| Square Footage: | 912 Sqft                 |  |
| Year Built:     | 1989                     |  |

#### Features



## Address Map

| Country: | US                            |
|----------|-------------------------------|
| State:   | FL                            |
| County:  | <b>Broward County</b>         |
| City:    | Margate                       |
| Zipcode: | 33063                         |
| Street:  | 3420 N Pinewalk Dr<br>N # 733 |

| Building Name: | CORAL KEY<br>CONDO |  |
|----------------|--------------------|--|
| Floor Number:  | 0                  |  |
| Longitude:     | W81° 46' 30.3''    |  |
| Latitude:      | N26° 16' 0.9''     |  |

# Agent Info



Daniel Lombardi ☎ (305) 695-1600 ☎ (786) 525-6127 ᢂ daniel@lomardiproperties.com