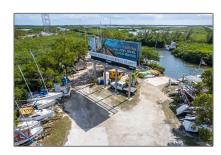

# Commercial Sale For Sale

- 54400 S Dixie Hwy, Homestead, Florida 33035

#### Basic Details

| Property Type: | <b>Commercial Sale</b> |  |
|----------------|------------------------|--|
| Listing Type:  | For Sale               |  |
| Listing ID:    | A11631502              |  |
| Price:         | \$4,500,000            |  |
| Year Built:    | 1984                   |  |
| Lot Area:      | 213,618 Sqft           |  |

## Address Map

| Country:      | US                |  |
|---------------|-------------------|--|
| State:        | FL                |  |
| County:       | Miami-Dade County |  |
| City:         | Homestead         |  |
| Zipcode:      | 33035             |  |
| Street:       | 54400 S Dixie Hwy |  |
| Floor Number: | 0                 |  |
| Longitude:    | W81° 31' 31.8''   |  |
| Latitude:     | N25° 26' 5.7''    |  |