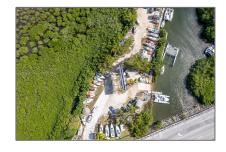

# Commercial Sale For Sale

- 54400 S Dixie Hwy, Homestead, Florida 33035

#### Basic Details

| Property Type: | <b>Commercial Sale</b> |  |
|----------------|------------------------|--|
| Listing Type:  | For Sale               |  |
| Listing ID:    | A11631502              |  |
| Price:         | \$4,500,000            |  |
| Year Built:    | 1984                   |  |
| Lot Area:      | 213,618 Sqft           |  |

## Address Map

| Country:      | US                |  |
|---------------|-------------------|--|
| State:        | FL                |  |
| County:       | Miami-Dade County |  |
| City:         | Homestead         |  |
| Zipcode:      | 33035             |  |
| Street:       | 54400 S Dixie Hwy |  |
| Floor Number: | 0                 |  |
| Longitude:    | W81° 31' 31.8''   |  |
| Latitude:     | N25° 26' 5.7''    |  |