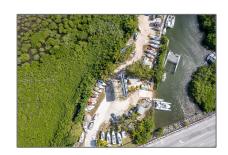

# Commercial Sale For Sale

- 54400 S Dixie Hwy, Homestead, Florida 33035

#### Basic Details

| Property Type: | <b>Commercial Sale</b> |  |
|----------------|------------------------|--|
| Listing Type:  | For Sale               |  |
| Listing ID:    | A11631502              |  |
| Price:         | \$4,500,000            |  |
| Year Built:    | 1984                   |  |
| Lot Area:      | 213,618 Sqft           |  |

## Address Map

| Country:      | US                |  |
|---------------|-------------------|--|
| State:        | FL                |  |
| County:       | Miami-Dade County |  |
| City:         | Homestead         |  |
| Zipcode:      | 33035             |  |
| Street:       | 54400 S Dixie Hwy |  |
| Floor Number: | 0                 |  |
| Longitude:    | W81° 31' 31.8''   |  |
| Latitude:     | N25° 26' 5.7''    |  |