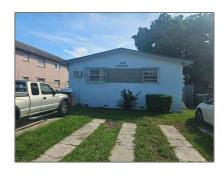

# Residential Income For Sale

1,945 Sqft - 1270 W 26th Pl, Hialeah, Florida 33010  $\,$ 

### Basic Details

Property Type: Residential Income

Listing Type: For Sale

Listing ID: A11466635

Price: \$799,999

Square Footage: 1,945 Sqft

Year Built: 1961

## Address Map

| Country:       | US                       |  |
|----------------|--------------------------|--|
| State:         | FL                       |  |
| County:        | <b>Miami-Dade County</b> |  |
| City:          | Hialeah                  |  |
| Zipcode:       | 33010                    |  |
| Street:        | 1270 W 26th Pl           |  |
| Building Name: | FLA FRUIT LAND<br>CO SUB |  |