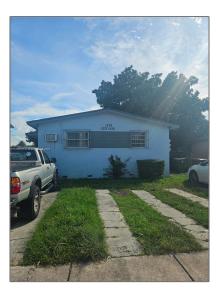

# Residential Income For Sale

1,945 Sqft - 1270 W 26th Pl, Hialeah, Florida 33010  $\,$ 

### Basic Details

Property Type: Residential Income

Listing Type: For Sale

Listing ID: A11466635

Price: \$799,999

Square Footage: 1,945 Sqft

Year Built: 1961

## Address Map

| Country:       | US                       |  |
|----------------|--------------------------|--|
| State:         | FL                       |  |
| County:        | <b>Miami-Dade County</b> |  |
| City:          | Hialeah                  |  |
| Zipcode:       | 33010                    |  |
| Street:        | 1270 W 26th Pl           |  |
| Building Name: | FLA FRUIT LAND<br>CO SUB |  |