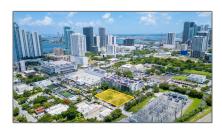

# Commercial Land For Sale

- 100-118 NE 21st St, Miami, Florida 33137

# Property Type: Commercial Land Listing Type: For Sale Listing ID: A11633044 Price: \$8,450,000 Lot Area: 28,265 Sqft

## Address Map

| Country:       | US                       |  |
|----------------|--------------------------|--|
| State:         | FL                       |  |
| County:        | Miami-Dade County        |  |
| City:          | Miami                    |  |
| Zipcode:       | 33137                    |  |
| Street:        | 100-118 NE 21st St       |  |
| Building Name: | BAYVIEW ADDN TO<br>MIAMI |  |
| Floor Number:  | 0                        |  |
| Longitude:     | W81° 48' 25"             |  |
| Latitude:      | N25° 47' 48.5''          |  |