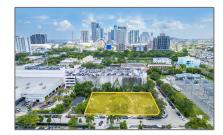

# Commercial Land For Sale

- 100-118 NE 21st St, Miami, Florida 33137

# Property Type: Commercial Land Listing Type: For Sale Listing ID: A11633044 Price: \$8,450,000 Lot Area: 28,265 Sqft

## Address Map

| Country:       | US                       |  |
|----------------|--------------------------|--|
| State:         | FL                       |  |
| County:        | Miami-Dade County        |  |
| City:          | Miami                    |  |
| Zipcode:       | 33137                    |  |
| Street:        | 100-118 NE 21st St       |  |
| Building Name: | BAYVIEW ADDN TO<br>MIAMI |  |
| Floor Number:  | 0                        |  |
| Longitude:     | W81° 48' 25"             |  |
| Latitude:      | N25° 47' 48.5''          |  |