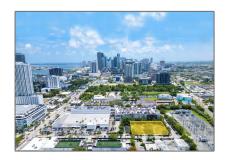

# Commercial Land For Sale

- 100-118 NE 21st St, Miami, Florida 33137

# Property Type: Commercial Land Listing Type: For Sale Listing ID: A11633044 Price: \$8,450,000 Lot Area: 28,265 Sqft

## Address Map

| Country:       | US                       |  |
|----------------|--------------------------|--|
| State:         | FL                       |  |
| County:        | Miami-Dade County        |  |
| City:          | Miami                    |  |
| Zipcode:       | 33137                    |  |
| Street:        | 100-118 NE 21st St       |  |
| Building Name: | BAYVIEW ADDN TO<br>MIAMI |  |
| Floor Number:  | 0                        |  |
| Longitude:     | W81° 48' 25"             |  |
| Latitude:      | N25° 47' 48.5''          |  |