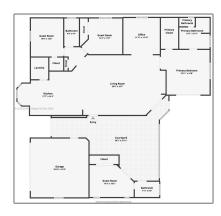

#### Basic Details

| Property Type:  | Residential |  |
|-----------------|-------------|--|
| Listing Type:   | For Sale    |  |
| Listing ID:     | A11633349   |  |
| Price:          | \$596,850   |  |
| Bedrooms:       | 4           |  |
| Rooms:          | 8           |  |
| Bathrooms:      | 3           |  |
| Square Footage: | 2,156 Sqft  |  |
| Year Built:     | 2005        |  |
| Lot Area:       | 10,000 Sqft |  |