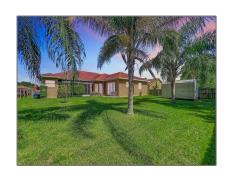

# Residential For Sale

2,156 Sqft - 2450 SE Whitehorse St, Port St. Lucie, Florida 34984

#### Basic Details

| Property Type:  | Residential |  |
|-----------------|-------------|--|
| Listing Type:   | For Sale    |  |
| Listing ID:     | A11633349   |  |
| Price:          | \$596,850   |  |
| Bedrooms:       | 4           |  |
| Rooms:          | 8           |  |
| Bathrooms:      | 3           |  |
| Square Footage: | 2,156 Sqft  |  |
| Year Built:     | 2005        |  |
| Lot Area:       | 10,000 Sqft |  |

### Address Map

| Country: | US              |  |
|----------|-----------------|--|
| State:   | FL              |  |
| County:  | St Lucie County |  |
| City:    | Port St. Lucie  |  |
| Zipcode: | 34984           |  |
| Street:  | 2450 SE         |  |
|          | Whitehorse St   |  |