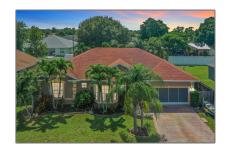

# Residential For Sale

2,156 Sqft - 2450 SE Whitehorse St, Port St. Lucie, Florida 34984

#### Basic Details

| Property Type:  | Residential |  |
|-----------------|-------------|--|
| Listing Type:   | For Sale    |  |
| Listing ID:     | A11633349   |  |
| Price:          | \$596,850   |  |
| Bedrooms:       | 4           |  |
| Rooms:          | 8           |  |
| Bathrooms:      | 3           |  |
| Square Footage: | 2,156 Sqft  |  |
| Year Built:     | 2005        |  |
| Lot Area:       | 10,000 Sqft |  |

### Address Map

| Country: | US              |  |
|----------|-----------------|--|
| State:   | FL              |  |
| County:  | St Lucie County |  |
| City:    | Port St. Lucie  |  |
| Zipcode: | 34984           |  |
| Street:  | 2450 SE         |  |
|          | Whitehorse St   |  |